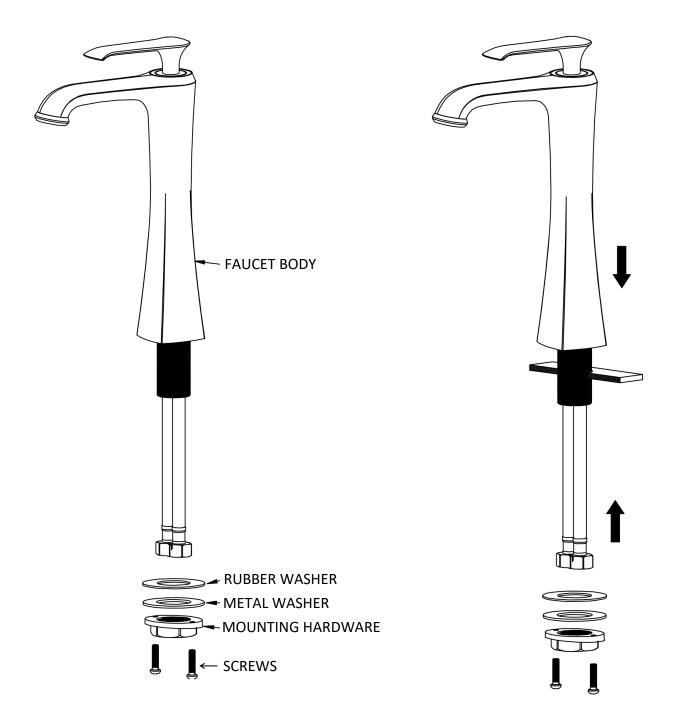

**Step 1**Remove rubber washer, metal washer and mounting hardware from faucet body.

## Step 2

Install faucet body through sink or countertop hole. Reinstall rubber washer, metal washer and mounting hardware from underside. Hand tighten mounting hardware then tighten screws with a screwdriver.