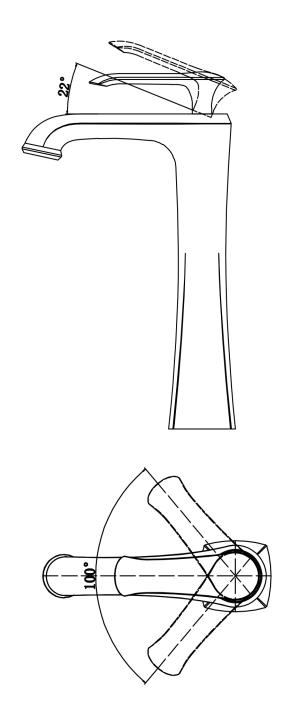

## **Operating instructions for your faucet**

Lift the handle lever upward to turn the water on.

Turn the handle lever to the left to increase hot water flow with higher temperature

Turn the handle lever to the right to increase cold water flow with colder temperature