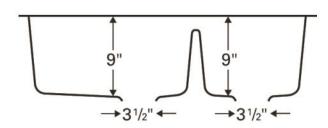

| Series:                | Quartz QT Series                               |  |  |
|------------------------|------------------------------------------------|--|--|
| Material:              | 80% quartz / 20% acrylic resin                 |  |  |
| Installation Type:     | Top mount / drop-in                            |  |  |
| Configuration:         | Large/small bowl                               |  |  |
| Overall dimensions:    | 33" x 22"                                      |  |  |
| Left bowl dimensions:  | 17-3/8" x 16-3/4 x 9"                          |  |  |
| Right bowl dimensions: | 11-1/8" x 16-3/4 x 9"                          |  |  |
| Drain size:            | 3-1/2"                                         |  |  |
| Min. cabinet size:     | 33"                                            |  |  |
| Template included:     | Yes                                            |  |  |
| Clips included:        | Yes                                            |  |  |
| Finishes / Colors:     | Bisque, Concrete, White, Black,<br>Grey, Brown |  |  |