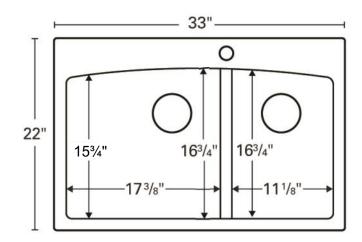

| Series:                | Quartz QT Series                               |  |  |
|------------------------|------------------------------------------------|--|--|
| Material:              | 80% quartz / 20% acrylic resin                 |  |  |
| Installation Type:     | Top mount / drop-in                            |  |  |
| Configuration:         | Large/small bowl                               |  |  |
| Overall dimensions:    | 33" x 22"                                      |  |  |
| Left bowl dimensions:  | 17-3/8" x 16-3/4 x 9"                          |  |  |
| Right bowl dimensions: | 11-1/8" x 16-3/4 x 9"                          |  |  |
| Drain size:            | 3-1/2"                                         |  |  |
| Min. cabinet size:     | 33"                                            |  |  |
| Template included:     | Yes                                            |  |  |
| Clips included:        | Yes                                            |  |  |
| Finishes / Colors:     | Bisque, Concrete, White, Black,<br>Grey, Brown |  |  |