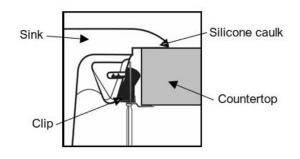

## **INSTALLATION METHOD**

| PROJECT INFORMATION |  |
|---------------------|--|
| PROJECT:            |  |
| CONTACT:            |  |
| DATE:               |  |
| NOTES:              |  |
|                     |  |
|                     |  |
| APPROVAL:           |  |