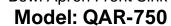

Karran quartz sinks are manufactured from durable quartz composite material that makes them incredibly tough and resilient to even the toughest daily kitchen tasks. They contain 80% natural quartz crystals and 20% high performance acrylic resins. These materials provide high scratch, stain, chip and heat resistance. This QAR model is designed to fit into a standard 36" sink base cabinet.

| Series:                | Quartz QAR Series                              |
|------------------------|------------------------------------------------|
| Material:              | 80% quartz / 20% acrylic resin                 |
| Installation Type:     | Apron front                                    |
| Configuration:         | Double equal bowl                              |
| Overall dimensions:    | 34" x 21-1/4"                                  |
| Apron depth:           | 6-1/2"                                         |
| Left bowl dimensions:  | 14-1/2" x 16-3/4" x 9"                         |
| Right bowl dimensions: | 14-1/2" x 16-3/4" x 9"                         |
| Drain size:            | 3-1/2"                                         |
| Min. cabinet size:     | 36"                                            |
| Finishes / Colors:     | Bisque, Concrete, White, Black,<br>Grey, Brown |