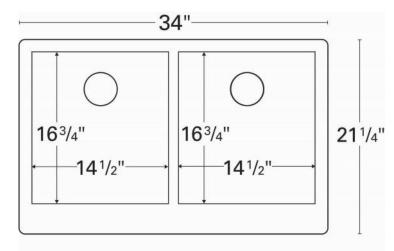

| Series:                | Quartz QAR Series                              |
|------------------------|------------------------------------------------|
| Material:              | 80% quartz / 20% acrylic resin                 |
| Installation Type:     | Apron front                                    |
| Configuration:         | Double equal bowl                              |
| Overall dimensions:    | 34" x 21-1/4"                                  |
| Apron depth:           | 6-1/2"                                         |
| Left bowl dimensions:  | 14-1/2" x 16-3/4" x 9"                         |
| Right bowl dimensions: | 14-1/2" x 16-3/4" x 9"                         |
| Drain size:            | 3-1/2"                                         |
| Min. cabinet size:     | 36"                                            |
| Finishes / Colors:     | Bisque, Concrete, White, Black,<br>Grey, Brown |