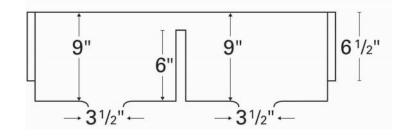

| Series:                | Quartz QAR Series                              |
|------------------------|------------------------------------------------|
| Material:              | 80% quartz / 20% acrylic resin                 |
| Installation Type:     | Apron front                                    |
| Configuration:         | Double equal bowl                              |
| Overall dimensions:    | 34" x 21-1/4"                                  |
| Apron depth:           | 6-1/2"                                         |
| Left bowl dimensions:  | 14-1/2" x 16-3/4" x 9"                         |
| Right bowl dimensions: | 14-1/2" x 16-3/4" x 9"                         |
| Drain size:            | 3-1/2"                                         |
| Min. cabinet size:     | 36"                                            |
| Finishes / Colors:     | Bisque, Concrete, White, Black,<br>Grey, Brown |