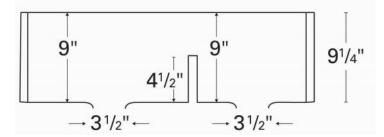

| Series:                | Quartz QA Series                               |  |  |  |
|------------------------|------------------------------------------------|--|--|--|
| Material:              | 80% quartz / 20% acrylic resin                 |  |  |  |
| Installation Type:     | Apron front                                    |  |  |  |
| Configuration:         | Large/small bowl                               |  |  |  |
| Overall dimensions:    | 34" x 21-1/4"                                  |  |  |  |
| Apron depth:           | 9-1/4"                                         |  |  |  |
| Left bowl dimensions:  | 17-1/4" x 16-3/4" x 9"                         |  |  |  |
| Right bowl dimensions: | 11-1/4" x 16-3/4" x 9"                         |  |  |  |
| Drain size:            | 3-1/2"                                         |  |  |  |
| Min. cabinet size:     | 36"                                            |  |  |  |
| Finishes / Colors:     | Bisque, Concrete, White, Black,<br>Grey, Brown |  |  |  |