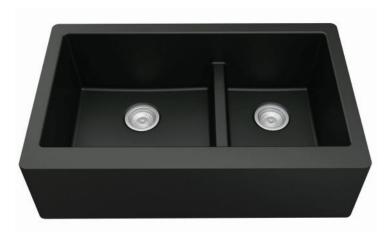

Karran quartz sinks are manufactured from durable quartz composite material that makes them incredibly tough and resilient to even the toughest daily kitchen tasks. They contain 80% natural quartz crystals and 20% high performance acrylic resins. These materials provide high scratch, stain, chip and heat resistance. This undermount design features a flat, integrated 9-1/4" deep apron.