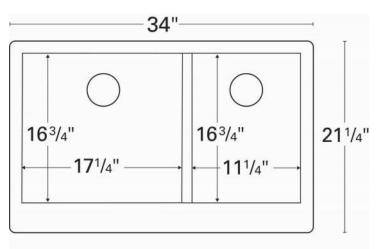

| Series:                | Quartz QA Series                               |  |  |  |
|------------------------|------------------------------------------------|--|--|--|
| Material:              | 80% quartz / 20% acrylic resin                 |  |  |  |
| Installation Type:     | Apron front                                    |  |  |  |
| Configuration:         | Large/small bowl                               |  |  |  |
| Overall dimensions:    | 34" x 21-1/4"                                  |  |  |  |
| Apron depth:           | 9-1/4"                                         |  |  |  |
| Left bowl dimensions:  | 17-1/4" x 16-3/4" x 9"                         |  |  |  |
| Right bowl dimensions: | 11-1/4" x 16-3/4" x 9"                         |  |  |  |
| Drain size:            | 3-1/2"                                         |  |  |  |
| Min. cabinet size:     | 36"                                            |  |  |  |
| Finishes / Colors:     | Bisque, Concrete, White, Black,<br>Grey, Brown |  |  |  |