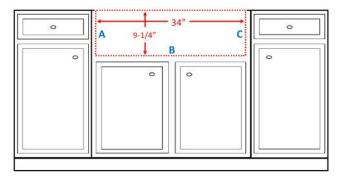

| Series:                | Quartz QA Series                               |  |  |  |
|------------------------|------------------------------------------------|--|--|--|
| Material:              | 80% quartz / 20% acrylic resin                 |  |  |  |
| Installation Type:     | Apron front                                    |  |  |  |
| Configuration:         | Large/small bowl                               |  |  |  |
| Overall dimensions:    | 34" x 21-1/4"                                  |  |  |  |
| Apron depth:           | 9-1/4"                                         |  |  |  |
| Left bowl dimensions:  | 17-1/4" x 16-3/4" x 9"                         |  |  |  |
| Right bowl dimensions: | 11-1/4" x 16-3/4" x 9"                         |  |  |  |
| Drain size:            | 3-1/2"                                         |  |  |  |
| Min. cabinet size:     | 36"                                            |  |  |  |
| Finishes / Colors:     | Bisque, Concrete, White, Black,<br>Grey, Brown |  |  |  |