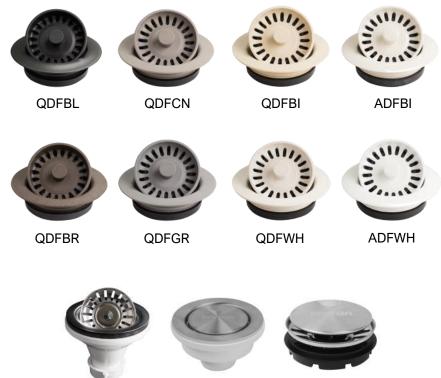

Karran basket strainers and decorative disposal flanges are manufactured from durable composite PBT resin and high quality stainless steel. All basket strainers are designed to fit in US standard 3-1/2" drain openings. Decorative disposal flanges are designed to fit in most brands of garbage disposals.

| Item # | Designed to fit:      |
|--------|-----------------------|
| QDFBL  | Black quartz sinks    |
| QDFCN  | Concrete quartz sinks |
| QDFBI  | Bisque quartz sinks   |
| QDFBR  | Brown quartz sinks    |
| QDFGR  | Grey quartz sinks     |
| QDFWH  | White quartz sinks    |
| ADFBI  | Bisque acrylic sinks  |
| ADFWH  | White acrylic sinks   |