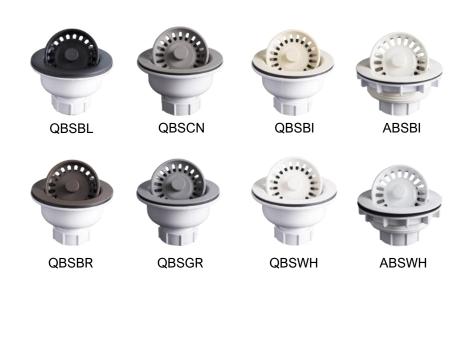

Karran basket strainers and decorative disposal flanges are manufactured from durable composite PBT resin and high quality stainless steel. All basket strainers are designed to fit in US standard 3-1/2" drain openings. Decorative disposal flanges are designed to fit in most brands of garbage disposals.

| Item # | Designed to fit:      |
|--------|-----------------------|
| QBSBL  | Black quartz sinks    |
| QBSCN  | Concrete quartz sinks |
| QBSBI  | Bisque quartz sinks   |
| QBSBR  | Brown quartz sinks    |
| QBSGR  | Grey quartz sinks     |
| QBSWH  | White quartz sinks    |
| ABSBI  | Bisque acrylic sinks  |
| ABSWH  | White acrylic sinks   |