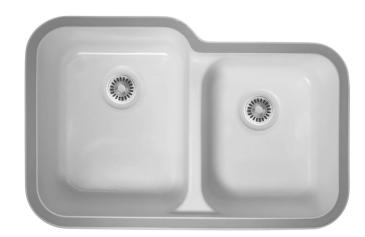

# Model: A-360R

Karran Acrylic Series sinks are manufactured from an ultra dense, pure acrylic resin, reinforced on the underside with a durable FRP backing. This makes them tough and resilient to even the toughest daily tasks. Each Acrylic sink has a resin matrix rim that allows it to be seamlessly integrated into all laminate and solid surface countertop materials. Seamless integration is the most hygienic way to install a sink into a countertop in both residential and commercial applications.