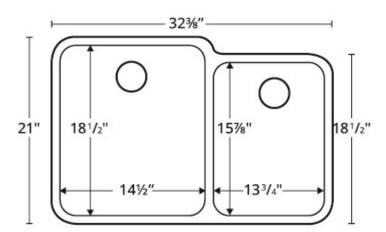

| Series:                | Acrylic Series                       |
|------------------------|--------------------------------------|
| Material:              | High density acrylic, FRP reinforced |
| Installation Type:     | Seamless undermount                  |
| Configuration / Style: | Large/small bowl                     |
| Finish:                | Matte finish                         |
| Overall dimensions:    | 32-3/8" x 21"                        |
| Left Bowl dimensions:  | 14-1/2" x 18-1/2" x 8-1/2"           |
| Right Bowl dimensions: | 13-3/4" x 15-7/8" x 7-1/4"           |
| Drain size:            | 3-1/2"                               |
| Min. cabinet size:     | 36"                                  |
| Template included:     | No                                   |
| Clips included:        | No                                   |
| Accessories included:  | No                                   |
| Colors available:      | White and Bisque                     |