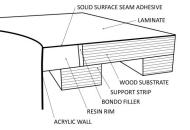

dermount                  |
| Configuration / Style: | Large/small bowl                     |
| Finish:                | Matte finish                         |
| Overall dimensions:    | 32-3/8" x 21"                        |
| Left Bowl dimensions:  | 14-1/2" x 18-1/2" x 8-1/2"           |
| Right Bowl dimensions: | 13-3/4" x 15-7/8" x 7-1/4"           |
| Drain size:            | 3-1/2"                               |
| Min. cabinet size:     | 36"                                  |
| Template included:     | No                                   |
| Clips included:        | No                                   |
| Accessories included:  | No                                   |
| Colors available:      | White and Bisque                     |





## INSTALLATION OPTIONS

## IN LAMINATE









## PROJECT INFORMATION

PROJECT: \_\_\_\_\_\_ CONTACT: \_\_\_\_\_ DATE: \_\_\_\_\_ NOTES:\_\_\_\_\_ \_\_\_\_ APPROVAL:

#### RECOMMENDED TOOLING FOR INSTALLATION

- 10° Bevel bit [BITLAM] Laminate installs
- Seam adhesive [BRISA, WHISA, BISSA]
- Adhesive gun [AG]
- Non-woven flap wheel [FLAP3X2FINE]

#### **OPTIONAL ACCESSORIES**

- White basket strainer [ABSWH]
- Bisque basket strainer [ABSBI]
- White disposal flange [ADFWH]
- Bisque disposal flange [ADFBI]
- Stainless basket strainer [L-1]
- Stainless basket strainer [L-2]

We reserve the right to update product specifications without notice. Please visit karran.com for the most current specification sheets. All dimensions are accurate to 1/4". REV 05-2022