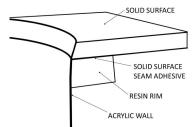

ount                  |
| Configuration / Style: | Large/small bowl                     |
| Finish:                | Matte finish                         |
| Overall dimensions:    | 32-3/8" x 21"                        |
| Left Bowl dimensions:  | 14-1/2" x 18-1/2" x 8-1/2"           |
| Right Bowl dimensions: | 13-3/4" x 15-7/8" x 7-1/4"           |
| Drain size:            | 3-1/2"                               |
| Min. cabinet size:     | 36"                                  |
| Template included:     | No                                   |
| Clips included:        | No                                   |
| Accessories included:  | No                                   |
| Colors available:      | White and Bisque                     |





## INSTALLATION OPTIONS

## IN LAMINATE









## PROJECT INFORMATION

PROJECT: \_\_\_\_\_\_ CONTACT: \_\_\_\_\_ DATE: \_\_\_\_\_ NOTES:\_\_\_\_\_ \_\_\_\_ APPROVAL:

#### RECOMMENDED TOOLING FOR INSTALLATION

- 10° Bevel bit [BITLAM] Laminate installs
- Seam adhesive [BRISA, WHISA, BISSA]
- Adhesive gun [AG]
- Non-woven flap wheel [FLAP3X2FINE]

#### **OPTIONAL ACCESSORIES**

- White basket strainer [ABSWH]
- Bisque basket strainer [ABSBI]
- White disposal flange [ADFWH]
- Bisque disposal flange [ADFBI]
- Stainless basket strainer [L-1]
- Stainless basket strainer [L-2]

We reserve the right to update product specifications without notice. Please visit karran.com for the most current specification sheets. All dimensions are accurate to 1/4". REV 05-2022