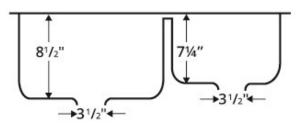

| Series:                | Acrylic Series                       |
|------------------------|--------------------------------------|
| Material:              | High density acrylic, FRP reinforced |
| Installation Type:     | Seamless undermount                  |
| Configuration / Style: | Large/small bowl                     |
| Finish:                | Matte finish                         |
| Overall dimensions:    | 32-3/8" x 21"                        |
| Left Bowl dimensions:  | 14-1/2" x 18-1/2" x 8-1/2"           |
| Right Bowl dimensions: | 13-3/4" x 15-7/8" x 7-1/4"           |
| Drain size:            | 3-1/2"                               |
| Min. cabinet size:     | 36"                                  |
| Template included:     | No                                   |
| Clips included:        | No                                   |
| Accessories included:  | No                                   |
| Colors available:      | White and Bisque                     |