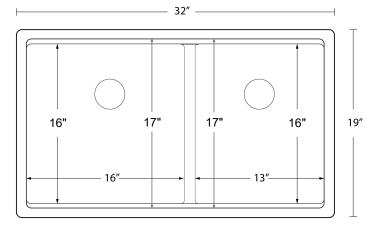

| Series:                | Elite Workstation Series                                                                             |
|------------------------|------------------------------------------------------------------------------------------------------|
| Material:              | 16 Gauge, Type 304 stainless steel                                                                   |
| Installation Type:     | Undermount                                                                                           |
| Configuration / Style: | Large/small bowl workstation                                                                         |
| Finish:                | Soft satin brushed finish                                                                            |
| Overall dimensions:    | 32" x 19"                                                                                            |
| Bowl dimensions:       | 16" x 17" x 10", 13" x 17" x 10"                                                                     |
| Drain size:            | 3-1/2"                                                                                               |
| Min. cabinet size:     | 36"                                                                                                  |
| Template included:     | Yes                                                                                                  |
| Clips included:        | Yes                                                                                                  |
| Accessories included:  | Basket strainers, bottom grids, dry-<br>ing rack, colander, colander plate,<br>cutting board, faucet |