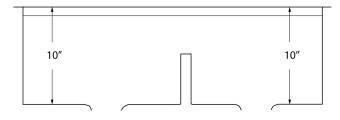

| Series:                | Elite Workstation Series                                                                             |
|------------------------|------------------------------------------------------------------------------------------------------|
| Material:              | 16 Gauge, Type 304 stainless steel                                                                   |
| Installation Type:     | Undermount                                                                                           |
| Configuration / Style: | Large/small bowl workstation                                                                         |
| Finish:                | Soft satin brushed finish                                                                            |
| Overall dimensions:    | 32" x 19"                                                                                            |
| Bowl dimensions:       | 16" x 17" x 10", 13" x 17" x 10"                                                                     |
| Drain size:            | 3-1/2"                                                                                               |
| Min. cabinet size:     | 36"                                                                                                  |
| Template included:     | Yes                                                                                                  |
| Clips included:        | Yes                                                                                                  |
| Accessories included:  | Basket strainers, bottom grids, dry-<br>ing rack, colander, colander plate,<br>cutting board, faucet |