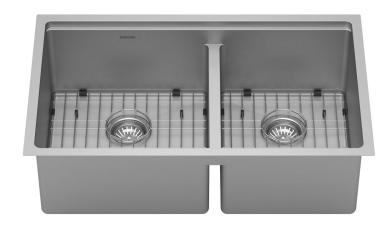

Karran Workstation Series stainless steel kitchen sinks are manufactured from durable 16 gauge stainless steel that makes them tough and resilient to even the toughest daily tasks. Each sink is finished with an elegant but durable soft satin brushed finish. This model is designed to be undermounted in all types of solid surface, granite and quartz countertops. The sink comes with a full complement of useful accessories for streamlining food prep and clean up.

| Series:                | Elite Workstation Series                                                                             |
|------------------------|------------------------------------------------------------------------------------------------------|
| Material:              | 16 Gauge, Type 304 stainless steel                                                                   |
| Installation Type:     | Undermount                                                                                           |
| Configuration / Style: | Large/small bowl workstation                                                                         |
| Finish:                | Soft satin brushed finish                                                                            |
| Overall dimensions:    | 32" x 19"                                                                                            |
| Bowl dimensions:       | 16" x 17" x 10", 13" x 17" x 10"                                                                     |
| Drain size:            | 3-1/2"                                                                                               |
| Min. cabinet size:     | 36"                                                                                                  |
| Template included:     | Yes                                                                                                  |
| Clips included:        | Yes                                                                                                  |
| Accessories included:  | Basket strainers, bottom grids, dry-<br>ing rack, colander, colander plate,<br>cutting board, faucet |