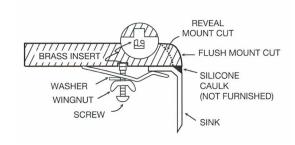

| Series:                | Elite Workstation Series                                                                             |
|------------------------|------------------------------------------------------------------------------------------------------|
| Material:              | 16 Gauge, Type 304 stainless steel                                                                   |
| Installation Type:     | Undermount                                                                                           |
| Configuration / Style: | Large/small bowl workstation                                                                         |
| Finish:                | Soft satin brushed finish                                                                            |
| Overall dimensions:    | 32" x 19"                                                                                            |
| Bowl dimensions:       | 16" x 17" x 10", 13" x 17" x 10"                                                                     |
| Drain size:            | 3-1/2"                                                                                               |
| Min. cabinet size:     | 36"                                                                                                  |
| Template included:     | Yes                                                                                                  |
| Clips included:        | Yes                                                                                                  |
| Accessories included:  | Basket strainers, bottom grids, dry-<br>ing rack, colander, colander plate,<br>cutting board, faucet |