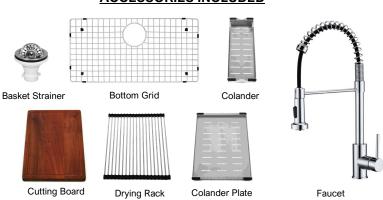

| Series:                | Elite Workstation Series                                                                             |
|------------------------|------------------------------------------------------------------------------------------------------|
| Material:              | 16 Gauge, Type 304 stainless steel                                                                   |
| Installation Type:     | Undermount                                                                                           |
| Configuration / Style: | Large/small bowl workstation                                                                         |
| Finish:                | Soft satin brushed finish                                                                            |
| Overall dimensions:    | 32" x 19"                                                                                            |
| Bowl dimensions:       | 16" x 17" x 10", 13" x 17" x 10"                                                                     |
| Drain size:            | 3-1/2"                                                                                               |
| Min. cabinet size:     | 36"                                                                                                  |
| Template included:     | Yes                                                                                                  |
| Clips included:        | Yes                                                                                                  |
| Accessories included:  | Basket strainers, bottom grids, dry-<br>ing rack, colander, colander plate,<br>cutting board, faucet |

## ACCESSORIES INCLUDED

We reserve the right to update product specifications without notice. Please visit karran.com for the most current specification sheets. All dimensions are accurate to 1/4". REV 05-2022