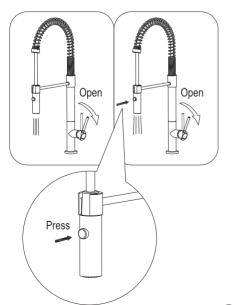

## How to operate the handle:

- 1) Open the handle lever to turn water on. Push to turn off.
- 2) Turn the handle lever to the left to increase hot water flow with higher water temperature, while lower the water temperature by operating reversely.

# Spray

- 1) When first turned on, water comes from aerator.
- 2) Press the button, water comes from nozzles. Can alternate water flow by pressing the button.