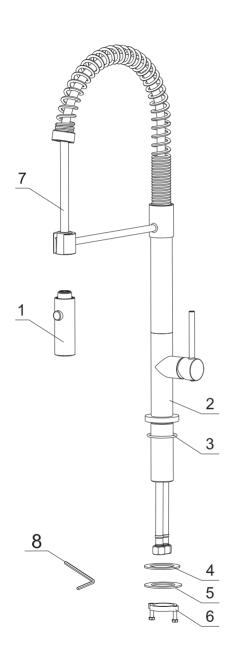

#### STEP 1

 Remove the mounting hardware(6), metal washer(5), rubber washer(4) from the main body(2);

2. Insert the main body into the hole with the "O" ring(3), refix the rubber washer(4), metal washer(5), mounting hardware(6) from the bottom.

## **INSTALLATION GUIDE**

3. After adjusting the direction of the main body(2), tighten the mounting hardware (6) with hands and tighten the screws(7) with a Philips screwdriver.

#### STEP 4

4. Connect the waterlines to outlet tightly. Turn on the outlet and check for leaks.