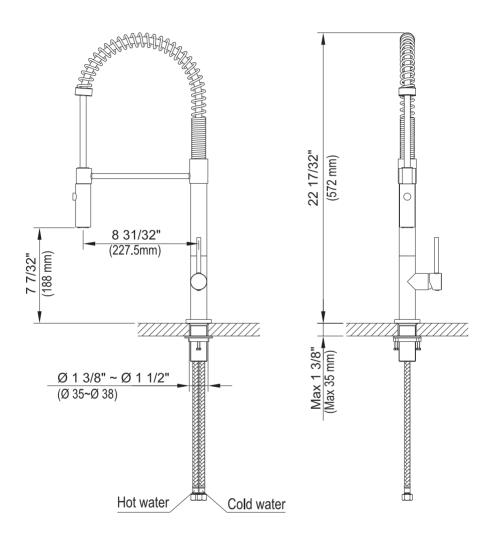

# **Bluffton**

Models: KKF220C KKF220SS

KKF220MB

| Qty. |
|------|
| 1    |
| 1    |
| 1    |
| 1    |
| 1    |
| 1    |
| 1    |
| 1    |
|      |