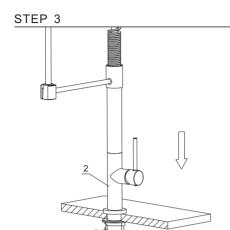

## **INSTALLATION GUIDE**

3. After adjusting the direction of the main body(2), tighten the mounting hardware (6) with hands and tighten the screws(7) with a Philips screwdriver.