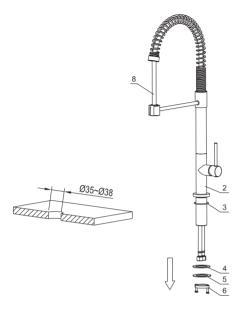

#### STEP 1

 Remove the mounting hardware(6), metal washer(5), rubber washer(4) from the main body(2);

2. Insert the main body into the hole with the "O" ring(3), refix the rubber washer(4), metal washer(5), mounting hardware(6) from the bottom.

## **INSTALLATION GUIDE**

3. After adjusting the direction of the main body(2), tighten the mounting hardware (6) with hands and tighten the screws(7) with a Philips screwdriver.

#### STEP 4

4. Connect the waterlines to outlet tightly. Turn on the outlet and check for leaks.