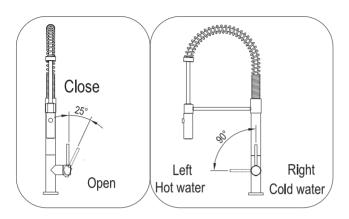

## How to operate the handle:

- 1) Open the handle lever to turn water on. Push to turn off.
- 2) Turn the handle lever to the left to increase hot water flow with higher water temperature, while lower the water temperature by operating reversely.

# Spray

- 1) When first turned on, water comes from aerator.
- 2) Press the button, water comes from nozzles. Can alternate water flow by pressing the button.