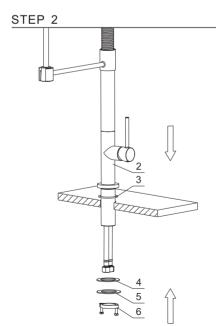

#### STEP 1

 Remove the mounting hardware(6), metal washer(5), rubber washer(4) from the main body(2);

2. Insert the main body into the hole with the "O" ring(3), refix the rubber washer(4), metal washer(5), mounting hardware(6) from the bottom.

## **INSTALLATION GUIDE**

3. After adjusting the direction of the main body(2), tighten the mounting hardware (6) with hands and tighten the screws(7) with a Philips screwdriver.