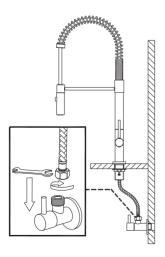

#### STEP 4

4. Connect the waterlines to outlet tightly. Turn on the outlet and check for leaks.