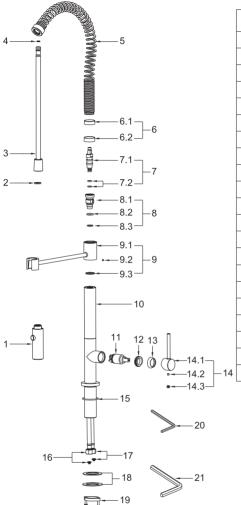

## **REPLACEMENT PARTS**

| No. | Description            | Finishes/Colors | Item No.    |
|-----|------------------------|-----------------|-------------|
| 1   | Spray                  | C, SS, MB       | 500302239** |
| 2   | Washer                 |                 | 7002003583  |
| 3   | Spray Hose             | C, SS, MB       | 500401839** |
| 4   | Washer                 |                 | 7002004533  |
| 5   | Spring Assembly        | C, SS, MB       | 500600366*  |
| 6   | Protective Sleeve      |                 | 7003006830  |
| 7   | Retainer               |                 | 4006018835  |
| 8   | Rotation Core          |                 | 4006018105  |
| 9   | Spray Support Assembly | C, SS, MB       | 500200893*  |
| 10  | Main Body Assembly     | C, SS, MB       | 100300520** |
| 11  | 25H Cartridge          |                 | 2006001420  |
| 12  | Nut                    |                 | 4006017795  |
| 13  | Сар                    | C, SS, MB       | 500101446*  |
| 14  | Handle                 | C, SS, MB       | 200100392*  |
| 15  | O-Ring B               |                 | 7001002343  |
| 16  | Waterline              |                 | 5004206382  |
| 17  | Waterline              |                 | 5004206382  |
| 18  | Rubber & Metal Washers |                 | 7002003735  |
| 19  | Mounting Nut & Screws  |                 | 4006018501  |
| 20  | Hex Wrench             |                 | 5006000370  |
| 21  | Hex Wrench             |                 | 5006003140  |

\*\* Denotes faucet component color options:

C - Chrome

SS - Spot Free Stainless Steel

MB - Matte Black