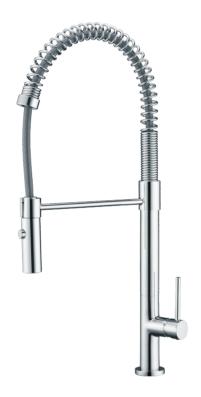

# **Bluffton**

Models: KKF220C KKF220SS

KKF220MB

| Qty. |
|------|
| 1    |
| 1    |
| 1    |
| 1    |
| 1    |
| 1    |
| 1    |
| 1    |
|      |